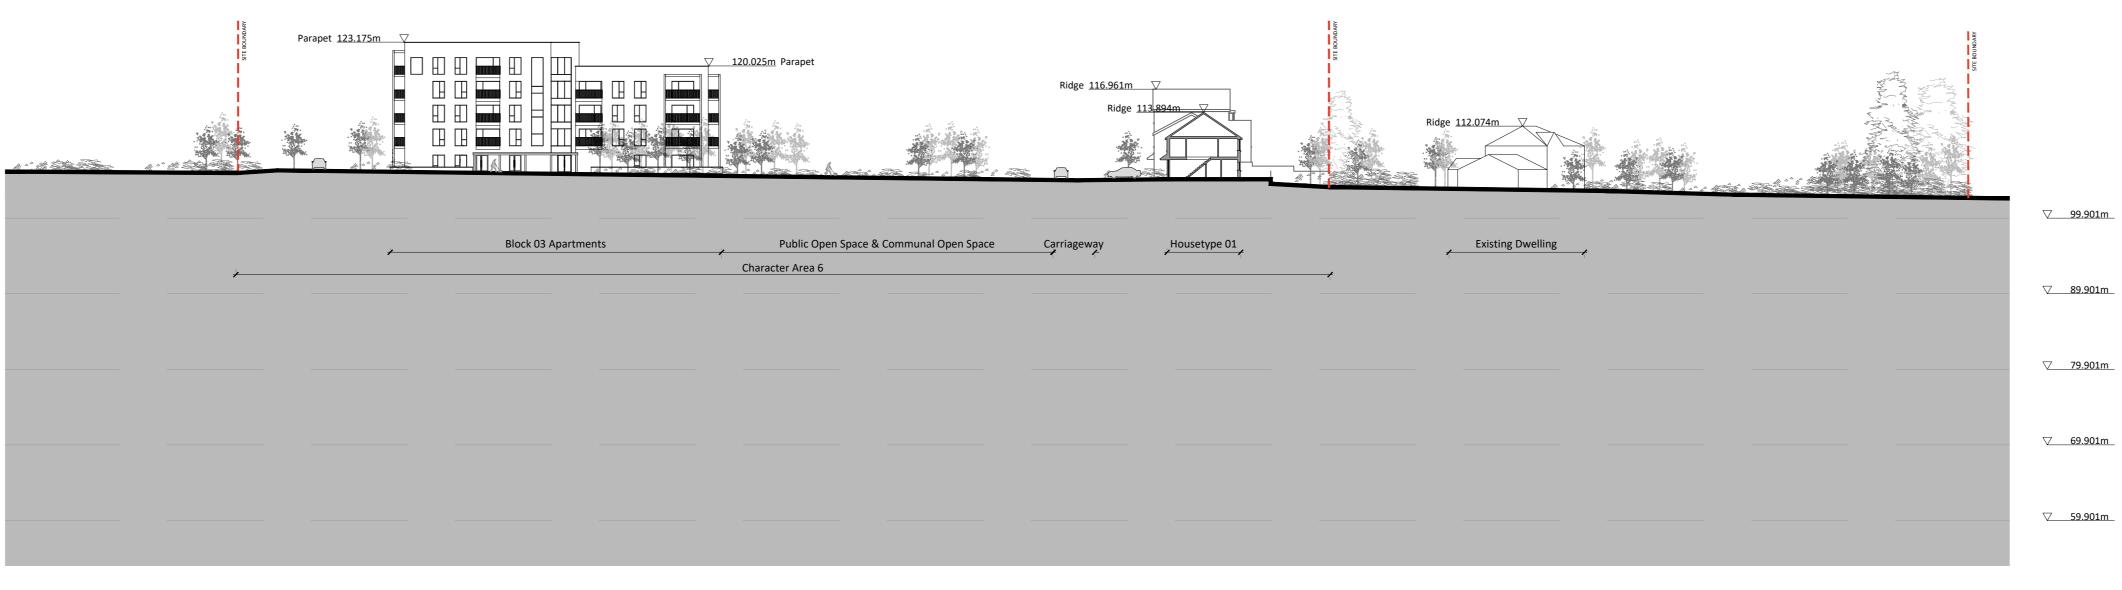

Section J-J

\_\_\_\_\_

Section K-K

|                    | <b>V</b> 1                                                                                                                        |                              |                                                                                           |                                                                            | Project Lead:          | CK                   |
|--------------------|-----------------------------------------------------------------------------------------------------------------------------------|------------------------------|-------------------------------------------------------------------------------------------|----------------------------------------------------------------------------|------------------------|----------------------|
|                    | architecture   urban design<br>email: info@omahonypike.com<br>tel: +353 1 202 7400<br>fax: +353 1 283 0822<br>www.omahonypike.com |                              | <b>Dublin</b><br>The Chapel<br>Mount St. Anne's<br>Milltown, Dublin 6<br>D06 XN52 Ireland | <b>Cork</b><br>One South Mall<br>Cork City<br>Co. Cork<br>T12 CCN3 Ireland | Drawn By:              | SK                   |
|                    |                                                                                                                                   |                              |                                                                                           |                                                                            | Model No.:<br>Purpose: | 1217A-O<br>For Planr |
|                    |                                                                                                                                   |                              |                                                                                           |                                                                            |                        |                      |
| SK                 | Project:                                                                                                                          | Dunshaughlin Phase 2         |                                                                                           |                                                                            |                        |                      |
| SK                 | Location:                                                                                                                         | Dunshaughlin, Co. Meath      |                                                                                           |                                                                            |                        |                      |
| SK<br>SW           | - Client:                                                                                                                         | Castlethorn Construction ULC |                                                                                           |                                                                            |                        |                      |
| SK                 | Drawing Title:                                                                                                                    | Site Sec                     | tions - JJ KK                                                                             |                                                                            |                        |                      |
| d as per<br>Iments |                                                                                                                                   |                              |                                                                                           |                                                                            |                        |                      |