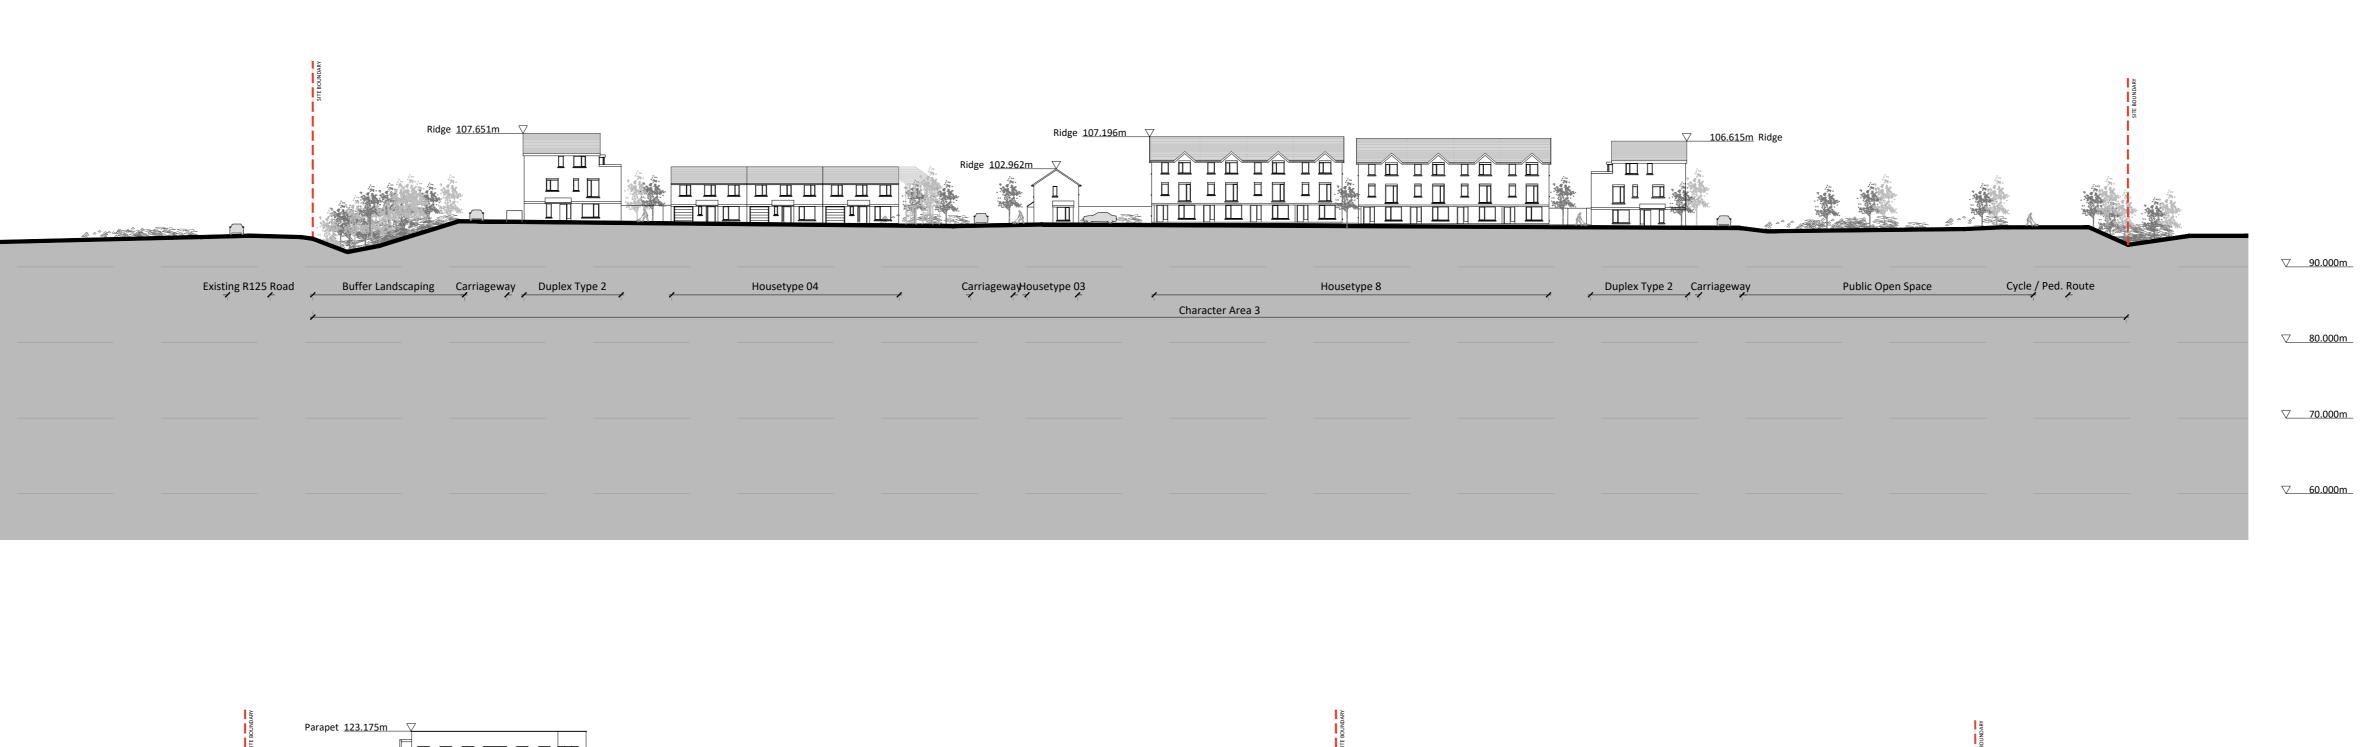

Section J-J

\_\_\_\_\_

Section K-K

|                    | <b>V</b> 1                                                                                                                        |                              |                                                                                           |                                                                            | Project Lead:          | CK                   |
|--------------------|-----------------------------------------------------------------------------------------------------------------------------------|------------------------------|-------------------------------------------------------------------------------------------|----------------------------------------------------------------------------|------------------------|----------------------|
|                    | architecture   urban design<br>email: info@omahonypike.com<br>tel: +353 1 202 7400<br>fax: +353 1 283 0822<br>www.omahonypike.com |                              | <b>Dublin</b><br>The Chapel<br>Mount St. Anne's<br>Milltown, Dublin 6<br>D06 XN52 Ireland | <b>Cork</b><br>One South Mall<br>Cork City<br>Co. Cork<br>T12 CCN3 Ireland | Drawn By:              | SK                   |
|                    |                                                                                                                                   |                              |                                                                                           |                                                                            | Model No.:<br>Purpose: | 1217A-O<br>For Planr |
|                    |                                                                                                                                   |                              |                                                                                           |                                                                            |                        |                      |
| SK                 | Project:                                                                                                                          | Dunshaughlin Phase 2         |                                                                                           |                                                                            |                        |                      |
| SK                 | Location:                                                                                                                         | Dunshaughlin, Co. Meath      |                                                                                           |                                                                            |                        |                      |
| SK<br>SW           | - Client:                                                                                                                         | Castlethorn Construction ULC |                                                                                           |                                                                            |                        |                      |
| SK                 | Drawing Title:                                                                                                                    | Site Sec                     | tions - JJ KK                                                                             |                                                                            |                        |                      |
| d as per<br>Iments |                                                                                                                                   |                              |                                                                                           |                                                                            |                        |                      |